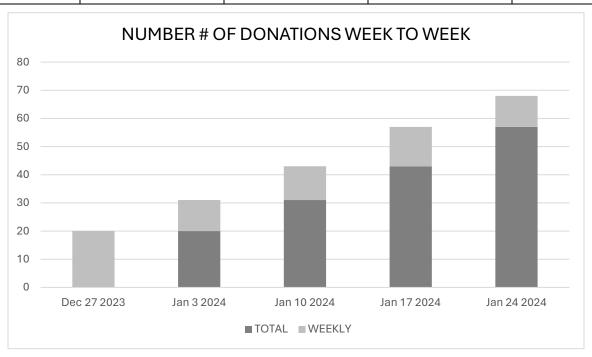

## REBUILD & IMPROVEMENT PROJECT APPEAL STATISTICS ON DONATIONS

| Week          | Weekly \$ Amount | Total \$ Amount | Weekly # of<br>Donations | Total # of<br>Donations |
|---------------|------------------|-----------------|--------------------------|-------------------------|
| Dec. 27, 2023 | \$33,196.68      | \$33,196.68     | 20                       | 20                      |
| Jan. 3, 2024  | \$16,985.00      | \$50,181.68     | 11                       | 31                      |
| Jan 10. 2024  | \$9,750.00       | \$59,931.68     | 12                       | 43                      |
| Jan. 17, 2024 | \$14,550.00      | \$74,481.68     | 14                       | 57                      |
| Jan. 24, 2024 | \$5,900.00       | \$80,381.68     | 11                       | 68                      |