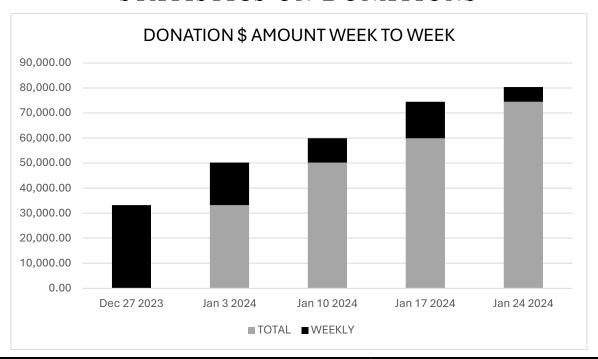

## REBUILD & IMPROVEMENT PROJECT APPEAL STATISTICS ON DONATIONS

| Week          | Weekly \$ Amount | Total \$ Amount | Weekly # of<br>Donations | Total # of<br>Donations |
|---------------|------------------|-----------------|--------------------------|-------------------------|
| Dec. 27, 2023 | \$33,196.68      | \$33,196.68     | 20                       | 20                      |
| Jan. 3, 2024  | \$16,985.00      | \$50,181.68     | 11                       | 31                      |
| Jan 10. 2024  | \$9,750.00       | \$59,931.68     | 12                       | 43                      |
| Jan. 17, 2024 | \$14,550.00      | \$74,481.68     | 14                       | 57                      |
| Jan. 24, 2024 | \$5,900.00       | \$80,381.68     | 11                       | 68                      |